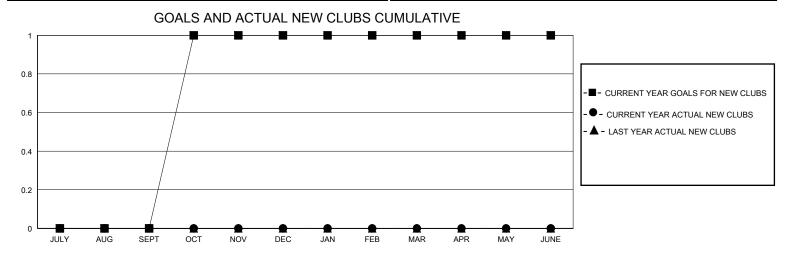

## MONTHLY MEMBERSHIP PROGRESS REPORT

District 2 S5

GMT: LOCATION TEXAS GMT CA

| •             |               |             |               |                               |                        |                         | • • • • • • • • • • • • • • • • • • • •            |  |
|---------------|---------------|-------------|---------------|-------------------------------|------------------------|-------------------------|----------------------------------------------------|--|
|               | Club          | os          |               | Members RESULTS FOR 2024-2025 |                        |                         |                                                    |  |
|               | RESULTS FOR   | R 2024-2025 |               |                               |                        |                         |                                                    |  |
| QUARTER       | NEW CLUB GOAL | NEW CLUBS   | DROPPED CLUBS | QUARTER MEME                  | BER GROWTH NET<br>GOAL | MEMBER GROWTH<br>ACTUAL | DROPPED<br>MEMBERS ACTUAL<br>(including transfers) |  |
| JULY/AUG/SEPT | 0             | 0           | 0             | JULY/AUG/SEPT                 | 80                     | 71                      | 78                                                 |  |
| OCT/NOV/DEC   | 1             | 0           | 0             | OCT/NOV/DEC                   | 100                    | 13                      | 18                                                 |  |
| JAN/FEB/MAR   | 0             | 0           | 0             | JAN/FEB/MAR                   | 25                     | 0                       | 0                                                  |  |
| APR/MAY/JUNE  | 0             | 0           | 0             | APR/MAY/JUNE                  | 25                     | 0                       | 0                                                  |  |