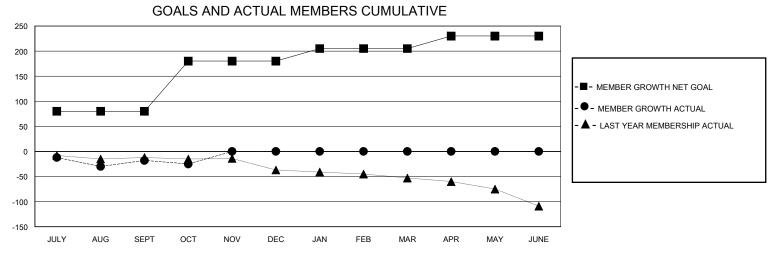

## MONTHLY MEMBERSHIP PROGRESS REPORT

District 2 S5

GMT: LOCATION TEXAS GMT CA

| •             |               |             |               |                               |                        |                         | • • • • • • • • • • • • • • • • • • • •            |  |
|---------------|---------------|-------------|---------------|-------------------------------|------------------------|-------------------------|----------------------------------------------------|--|
|               | Club          | os          |               | Members RESULTS FOR 2024-2025 |                        |                         |                                                    |  |
|               | RESULTS FOR   | R 2024-2025 |               |                               |                        |                         |                                                    |  |
| QUARTER       | NEW CLUB GOAL | NEW CLUBS   | DROPPED CLUBS | QUARTER MEME                  | BER GROWTH NET<br>GOAL | MEMBER GROWTH<br>ACTUAL | DROPPED<br>MEMBERS ACTUAL<br>(including transfers) |  |
| JULY/AUG/SEPT | 0             | 0           | 0             | JULY/AUG/SEPT                 | 80                     | 71                      | 78                                                 |  |
| OCT/NOV/DEC   | 1             | 0           | 0             | OCT/NOV/DEC                   | 100                    | 13                      | 18                                                 |  |
| JAN/FEB/MAR   | 0             | 0           | 0             | JAN/FEB/MAR                   | 25                     | 0                       | 0                                                  |  |
| APR/MAY/JUNE  | 0             | 0           | 0             | APR/MAY/JUNE                  | 25                     | 0                       | 0                                                  |  |